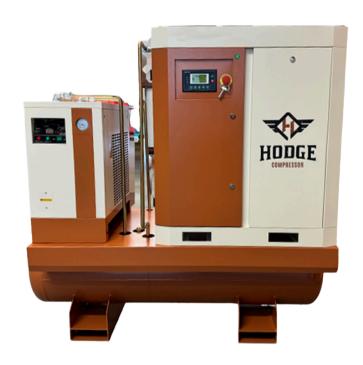

## TANK MOUNTED

- Experience versatile, efficient, and reliable performance.
- Our compressor combines four functions into one unit for space-saving and easy maintenance.
- Energy Intelligence: Smart energy management optimizes consumption and reduces costs.
- Durable construction ensures consistent performance in harsh environments.

| Model                    | Pressure | CAPACITY | Motor   | CONNECTION | DIMENSIONS (IN.) |        |        | WEIGHT |
|--------------------------|----------|----------|---------|------------|------------------|--------|--------|--------|
|                          | PSI      | CFM      | HP/KW   |            | WIDTH            | LENGTH | Неіднт | IBS    |
| HTM7.5<br>(Single Phase) | 125      | 24       | 7.5/5.5 | 1/2"       | 32               | 28     | 37     | 419    |
| HTM7.5                   | 145      | 121      | 7.5/5.5 | 1/2"       | 43               | 34     | 40     | 463    |
| HTM10                    | 145      | 32       | 10/7.5  | 1/2"       | 43               | 34     | 40     | 486    |
| HTM15                    | 125      | 32       | 15/11   | 3/4"       | 43               | 34     | 48     | 926    |