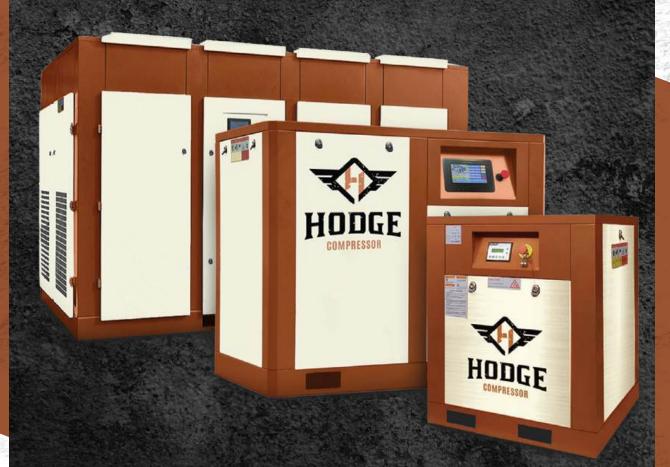

## BELT DRIVE AIR COMPRESSOR

### **MAIN FEATURES**

- IP54/F insulation level motor
- High precision filter element
- State of the art control system with features such as remind, record, remove, and monitor
- Enhanced safety and protection capabilities
- Withstands harsh weather conditions
- Low vibration and low noise

- Fixed speed motor ensures consistent operation.
- Totally Enclosed Fan Cooled (TEFC) design protects against environmental factors.
- Sealed enclosure reduces maintenance needs.
- Efficient cooling system ensures quiet and reliable operation

### DIGITAL CONTROLLER

- Multiple run modes available.
- 7-inch color screen with button and touch panel.
- Real-time and cumulative power consumption monitoring, with optional scheduled on/off and pressure functions.
- Comprehensive motor protection features including open phase, overload, unbalance, high and low voltage protection, ensuring high reliability and cost-effectiveness.

## COOLER

- Thermally Controlled Fan optimized for high ambient temperatures, ensuring efficient cooling in demanding environments.
- Enhanced cooling capabilities with an oversized cooler, maintaining optimal temperatures for peak performance.
- Built to withstand rugged conditions, ensuring long-term reliability and operational efficiency.
- Streamlined design facilitates simple maintenance procedures, minimizing downtime and maximizing productivity.

## AIREND

- Engineered for peak efficiency and durability.
- Maintain consistent performance with precision machine bell housing.
- Designed for quiet operation, minimizing noise pollution in the workspace.
- Extended lifespan with a large, slow-running airend that increases bearing life for longterm reliability.