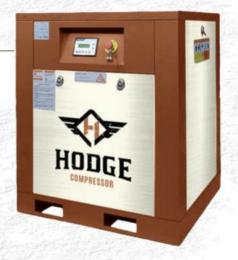

## BELT DRIVE AIR COMPRESSOR

### **MAIN FEATURES**

- IP54/F insulation level motor
- High precision filter element
- State of the art control system with features such as remind, record, remove, and monitor
- Enhanced safety and protection capabilities
- Withstands harsh weather conditions
- Low vibration and low noise

| Model | Pressure<br>PSI | Capacity<br>CFM | Motor Power<br>HP | Weight<br>lbs. | Dimensions<br>Inches |
|-------|-----------------|-----------------|-------------------|----------------|----------------------|
| НВ7   | 125             | 25              | 7.5               | 331            | 30x24x31             |
| НВ10  | 125             | 36              | 10                | 430            | 31x28x37             |
| HB15  | 125             | 62              | 15                | 644            | 43x30x39             |
| HB20  | 125             | 72              | 20                | 686            | 43x30x39             |
| HB25  | 125             | 98              | 25                | 926            | 43x33x47             |
| НВ30  | 125             | 118             | 30                | 977            | 43x33x47             |
| HB45  | 125             | 164             | 45                | 1146           | 47x39x59             |
| НВ50  | 125             | 203             | 50                | 1442           | 47x39x59             |
| HB60  | 125             | 251             | 60                | 1587           | 59×39×52             |