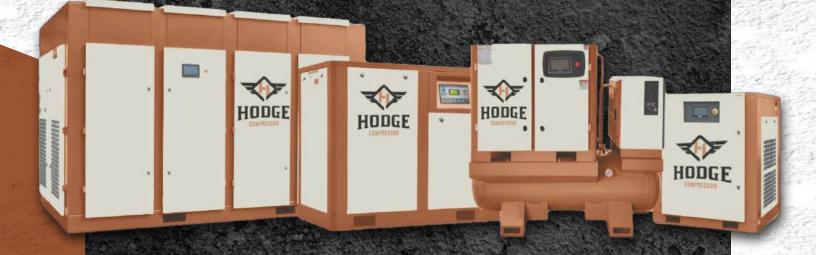

## BELT DRIVE AIR COMPRESSOR

### **MAIN FEATURES**

- IP54/F insulation level motor
- High precision filter element
- State of the art control system with features such as remind, record, remove, and monitor
- Enhanced safety and protection capabilities
- Withstands harsh weather conditions
- Low vibration and low noise