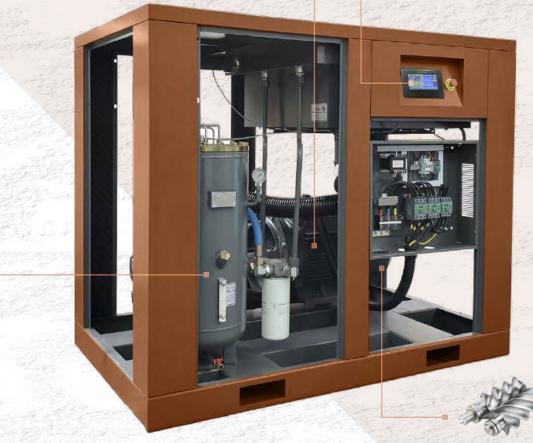

### **MAIN FEATURES**

- IP54/F insulation level motor
- High precision filter element
- State of the art control system with features such as remind, record, remove, and monitor
- Enhanced safety and protection capabilities
- Withstands harsh weather conditions
- Low vibration and low noise

- Fixed speed motor ensures consistent operation.
- Totally Enclosed Fan Cooled (TEFC) design protects against environmental factors.
- Sealed enclosure reduces maintenance needs.
- Efficient cooling system ensures quiet and reliable operation

### DIGITAL CONTROLLER

- Multiple run modes available.
- 7-inch color screen with button and touch panel.
- Real-time and cumulative power consumption monitoring, with optional scheduled on/off and pressure functions.
- Comprehensive motor protection features including open phase, overload, unbalance, high and low voltage protection, ensuring high reliability and cost-effectiveness.

## COOLER

- Thermally Controlled Fan optimized for high ambient temperatures, ensuring efficient cooling in demanding environments.
- Enhanced cooling capabilities with an oversized cooler, maintaining optimal temperatures for peak performance.
- Built to withstand rugged conditions, ensuring long-term reliability and operational efficiency.
- Streamlined design facilitates simple maintenance procedures, minimizing downtime and maximizing productivity.

## AIREND

- Engineered for peak efficiency and durability.
- Maintain consistent performance with precision machine bell housing.
- Designed for quiet operation, minimizing noise pollution in the workspace.
- Extended lifespan with a large, slow-running airend that increases bearing life for longterm reliability.