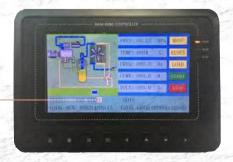

### DIGITAL CONTROLLER

- Multiple run modes available.
- 7-inch color screen with button and touch panel.
- Real-time and cumulative power consumption monitoring, with optional scheduled on/off and pressure functions.
- Comprehensive motor protection features including open phase, overload, unbalance, high and low voltage protection, ensuring high reliability and cost-effectiveness.