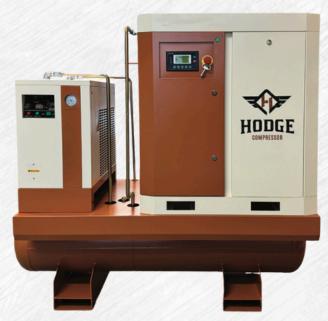

## TANK MOUNTED

## AIR COMPRESSOR

- Experience versatile, efficient, and reliable performance.
- Our compressor combines four functions into one unit for space-saving and easy maintenance.
- Energy Intelligence: Smart energy management optimizes consumption and reduces costs.
- Durable construction ensures consistent performance in harsh environments.

## Money - HTM-7

| ITEM                                         |                                   | TECHNICAL PARAMETERS       |
|----------------------------------------------|-----------------------------------|----------------------------|
| NOMINAL VOLUME FLOW/RATED DISCHARGE PRESSURE |                                   | 21 CFM @ 145 PSI           |
| Ambient temperature                          |                                   | 23 F∼+113 F                |
| COOLING MODE                                 |                                   | AIR COOLING                |
| DISCHARGE TEMPERATURE                        |                                   | ≤Ambient temperature +59 F |
| DRIVEN TYPE                                  |                                   | BELT DRIVEN TYPE           |
| AIR CAPACITY ADJUSTMENT METHOD               |                                   | LOADING AND UNLOADING      |
| Noise                                        |                                   | 72±20B(A)                  |
| Motor                                        | Power                             | 5.5 kW                     |
|                                              | ROTARY SPEED                      | 3545 RPM                   |
|                                              | START MODE                        | DIRECT START               |
|                                              | VOLTAGE/FREQUENCY                 | 3P/230-460V / 60Hz         |
|                                              | PROTECTION GRADE/INSULATION GRADE | IP54, F GRADE              |
| Fan                                          | Power                             | 0.25 kW                    |
|                                              | VOLTAGE/FREQUENCY                 | 230-460V/60Hz              |
|                                              | ROTARY SPEED                      | 1560 RPM                   |
|                                              | AIR CAPACITY                      | <b>2100 м3</b> /н          |
| DIMENSION                                    |                                   | 34x29x38 In                |
| WEIGHT                                       |                                   | 463 LBS                    |
| AIR OUTLET                                   |                                   | 1/2"                       |