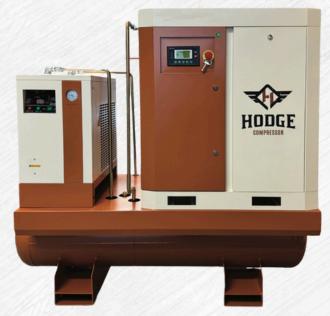

## TANK MOUNTED

## AIR COMPRESSOR

- Experience versatile, efficient, and reliable performance.
- Our compressor combines four functions into one unit for space-saving and easy maintenance.
- Energy Intelligence: Smart energy management optimizes consumption and reduces costs.
- Durable construction ensures consistent performance in harsh environments.

| ITEM                                         |                                   | TECHNICAL PARAMETERS       |
|----------------------------------------------|-----------------------------------|----------------------------|
| Nominal volume flow/rated discharge pressure |                                   | 32 CFM @ 145 PSI           |
| Ambient temperature                          |                                   | 23 F~+113 F                |
| COOLING MODE                                 |                                   | AIR COOLING                |
| DISCHARGE TEMPERATURE                        |                                   | ≤Ambient temperature +59 F |
| DRIVEN TYPE                                  |                                   | BELT DRIVEN TYPE           |
| AIR CAPACITY ADJUSTMENT METHOD               |                                   | LOADING AND UNLOADING      |
| Noise                                        |                                   | 72±20B(A)                  |
| Motor                                        | Power                             | 7.5 kW                     |
|                                              | ROTARY SPEED                      | 3545 RPM                   |
|                                              | START MODE                        | DIRECT START               |
|                                              | VOLTAGE/FREQUENCY                 | 3P/230-460V / 60Hz         |
|                                              | PROTECTION GRADE/INSULATION GRADE | IP54, F GRADE              |
| Fan                                          | Power                             | 0.25 kW                    |
|                                              | VOLTAGE/FREQUENCY                 | 230-460V/60Hz              |
|                                              | ROTARY SPEED                      | 1560 RPM                   |
|                                              | AIR CAPACITY                      | 2100 м3/н                  |
| DIMENSION                                    |                                   | 34x29x38 In                |
| WEIGHT                                       |                                   | 486 LBS                    |
| AIR OUTLET                                   |                                   | 1/2"                       |