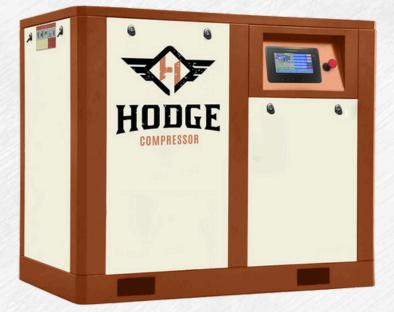

## DIRECT DRIVE AIR COMPRESSOR



- Intelligent Microcomputer Control System:
  Provides advanced automation and precise control
  for efficient compressor operation.
- Large, Low-Speed Air-End: Ensures optimized performance with enhanced durability and efficiency.
- Low Vibration and Noise: Operates quietly with minimal vibration, eliminating the need for a foundation and allowing easy mobility.
- User-Friendly Operation: Designed for automatic operation, requiring minimal supervision or manual intervention.



| ITEM                      | TECHNICAL PARAMETERS         |         |                |
|---------------------------|------------------------------|---------|----------------|
| Model                     | HD15                         | HD15    | HD15           |
| Power                     | 11 KW (15HP)                 |         |                |
| F.A.D                     | 66 cfm                       | 53 CFM  | 38 CFM         |
| Medium                    | Air                          |         | 111 IN 111 ST& |
| RATED PRESSURE            | 116 PSI                      | 145 PSI | 181 PSI        |
| COOLING METHOD            | AIR-COOLED                   |         |                |
| TRANSMISSION METHOD       | DIRECT DRIVE                 |         |                |
| AIR